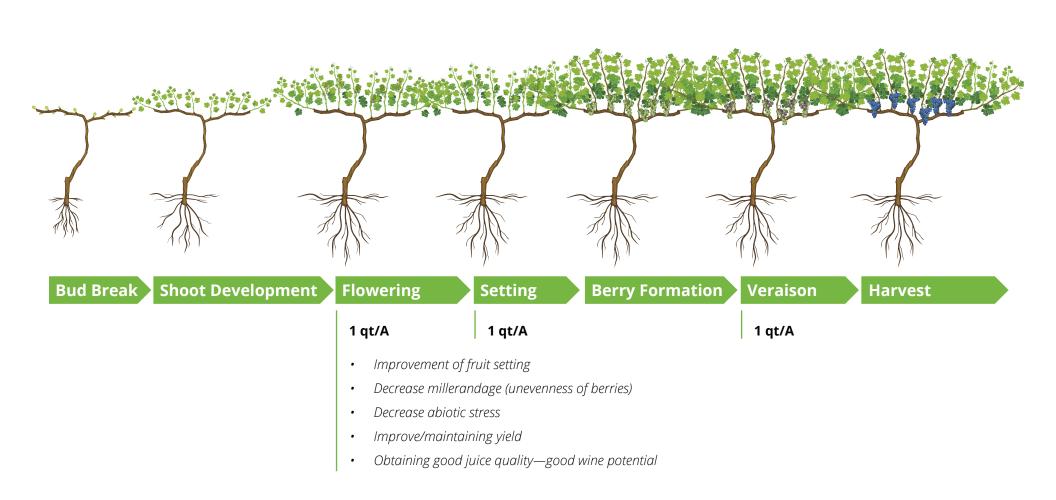

## APPLICATION RATES AND TIMINGS ON GRAPES

© 2024 Wilbur-Ellis Company LLC. This document is for information only and is not an offer to sell or buy any products or services. Prior to use, always read applicable labels, terms and conditions, and related documents for complete instructions, proper usage, and limitations. WILBUR-ELLIS logo, The Power of We, BenVireo, and BenVireo logo are registered trademarks of Wilbur-Ellis Company LLC. Stimitide is a registered trademark of HELLO NATURE USA, INC.. All other trademarks are the property of their respective owners. K-428500

## BenVireo® Stimtide® on Grapes

**2** additional applications during Small Fruit Size and Cluster Closer for more enhanced quality of wine *Higher brix and more nitrogen and more nutrients in the wood for better plant recovery the following year* 