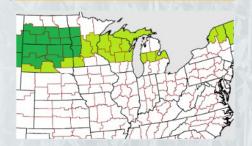

## YIELD ENVIRONMENT PLACEMENT

| Tough      | Excellent |
|------------|-----------|
| Variable   | Excellent |
| High Yield | Excellent |