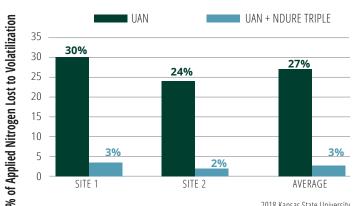

## PERCENT NITROGEN LOST TO VOLATILIZATION

2018 Kansas State University

- Source: Eduardo Alvarez Santos
- 54 lbs N/acre (60kg/ha) Surface
- Crop: Wheat
- Avg Temp: 37° F
- Measurements taken 11/11/2018 -12/13/2018

The underlying data was provided by Kansas State University under a Research Trial Financial Support Agreement with Koch Agronomic Services, LLC and neither Kansas State University, nor the individual researchers referenced, endorse or recommend any product or service.