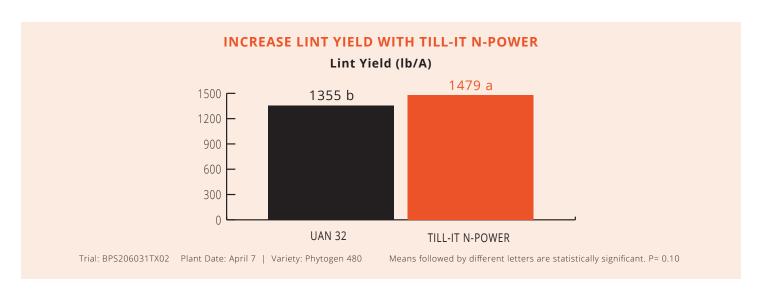

### WANT MORE OUT OF YOUR NITROGEN?

TILL-IT N-POWER holds onto more N so your cotton is fed all season. In a trial completed in Texas, UAN and TILL-IT N-POWER were applied pre-plant at 300 lbs of product per acre in furrow, lint yields increased by 124 lbs.