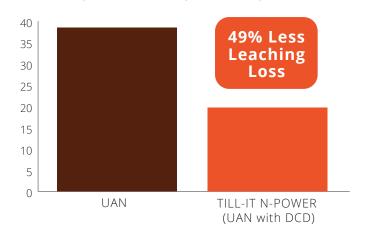

# REDUCE NITRATE LOSSES WITH TILL-IT N-POWER

Nitrogen Lost Through Leaching (lb N/A)

Applied as a side-dress on corn

Source: Motavalli et al., 2008 (Review)