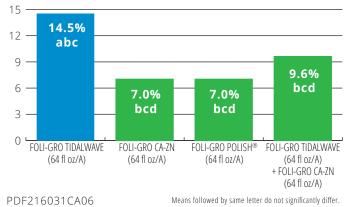

## FOLI-GRO TIDALWAVE INCREASE NUT MEAT IN ALMONDS AT BLOOM

#### Nut Meat Yield

(% Increase Over Untreated Check)