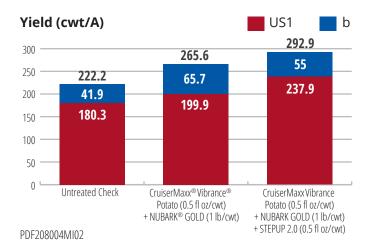

# Take Your Seeds to the Next Level

- STEPUP® 2.0 is a nutritional seed treatment designed specifically to interact with and respond to the seed by supplementing protein and amino acids released during early stages of germination.
- This provides a faster, more uniform emergence, which could result in higher yields.
- STEPUP 2.0 is an optimized, concentrated formulation, allowing for reduced rates without having to sacrifice performance.