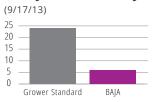

# Fight Back Fast

FRAC 7 and 9 Fungicide



- BAJA<sup>™</sup> is a dependable, systemic fungicide specifically designed to fight back against powdery mildew and botrytis throughout the growing season.
- BAJA consistently protects shoots and leaves by providing broad-spectrum control to reduce wine off-flavoring.

## BAJA CONTROLS BOTRYTIS IN GRAPES

**% Severity** (rotten berries per cluster)

Three Applications - Bloom, Pre-close, Veraison



Trial #FP13USAM3DUNY1
This was a trial plot for demo purposes only

Larry Bettiga, UCCE, Salinas Valley 2013

# BAJA PROVIDES HIGHER GRAPE YIELD BY REDUCING BOTRYTIS SEVERITY

#### Lbs/acre



# Botrytis % Incidence (#100 7/23/13)



### **Botrytis % Severity**



Trial #FP13USAGMPUNY1 White Hills, CA

## **BAJA BENEFITS**



Control powdery mildew and botrytis



Maximize vine health and reduce shatter for greater harvest timing flexibility



Reduce wine off-flavoring



Higher quality fruit and healthier vines



Great tank mix rotation option

ALL INFORMATION CONTAINED HEREIN IS PROVIDED "AS-IS", AND WILBUR-ELLIS COMPANY LLC ("WILBUR-ELLIS") HEREBY EXPRESSLY DISCLAIMS ANY AND ALL REPRESENTATIONS AND WARRANTIES WITH RESPECT TO THE INFORMATION CONTAINED HEREIN, WHETHER EXPRESS OR IMPLIED BY LAW OR OTHERWISE, INCLUDING, WITHOUT LIMITATION ANY WARRANTY OF COMPLETENESS OR ACCURACY AND ANY WARRANTY OF FITNESS FOR A PARTICULAR USE OR WARRANTY OF MERCHANTIBILITY. WILBUR-ELLIS SHALL NOT BE LIABLE FOR ANY DIRECT, INDIRECT, CONSEQUENTIAL, SPECIAL, OR INC