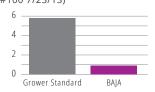

# Fight Back Fast

FRAC 7 and 9 Fungicide



- BAJA<sup>™</sup> is a dependable, systemic fungicide specifically designed to fight back against powdery mildew and botrytis throughout the growing season.
- BAJA consistently protects shoots and leaves by providing broad-spectrum control to reduce wine off-flavoring.

## BAJA CONTROLS BOTRYTIS IN GRAPES

**% Severity** (rotten berries per cluster)

Three Applications - Bloom, Pre-close, Veraison



Trial #FP13USAM3DUNY1
This was a trial plot for demo purposes only

Larry Bettiga, UCCE, Salinas Valley 2013

# BAJA PROVIDES HIGHER GRAPE YIELD BY REDUCING BOTRYTIS SEVERITY

#### Lbs/acre



# Botrytis % Incidence (#100 7/23/13)



### **Botrytis % Severity**



Trial #FP13USAGMPUNY1 White Hills, CA

## **BAJA BENEFITS**



Control powdery mildew and botrytis



Maximize vine health and reduce shatter for greater harvest timing flexibility



Reduce wine off-flavoring



Higher quality fruit and healthier vines



Great tank mix rotation option

ALL INFORMATION CONTAINED HEREIN IS PROVIDED "AS-IS", AND WILBUR-ELLIS COMPANY LLC ("WILBUR-ELLIS") HEREBY EXPRESSLY DISCLAIMS ANY AND ALL REPRESENTATIONS AND WARRANTIES WITH RESPECT TO THE INFORMATION CONTAINED HEREIN, WHETHER EXPRESS OR IMPLIED BY LAW OR OTHERWISE, INCLUDING, WITHOUT LIMITATION ANY WARRANTY OF COMPLETENESS OR ACCURACY AND ANY WARRANTY OF FITNESS FOR A PARTICULAR USE OR WARRANTY OF MERCHANTIBILITY. WILBUR-ELLIS SHALL NOT BE LIABLE FOR ANY DIRECT, INDIRECT,