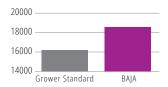

# Fight Back Fast

FRAC 7 and 9 Fungicide



- BAJA<sup>™</sup> is a dependable, systemic fungicide specifically designed to fight back against powdery mildew and botrytis throughout the growing season.
- BAJA consistently protects shoots and leaves by providing broad-spectrum control to reduce wine off-flavoring.

## BAJA CONTROLS BOTRYTIS IN GRAPES

**% Severity** (rotten berries per cluster)

Three Applications - Bloom, Pre-close, Veraison



Trial #FP13USAM3DUNY1
This was a trial plot for demo purposes only

Larry Bettiga, UCCE, Salinas Valley 2013

# BAJA PROVIDES HIGHER GRAPE YIELD BY REDUCING BOTRYTIS SEVERITY

#### Lbs/acre



# Botrytis % Incidence (#100 7/23/13)



### **Botrytis % Severity**



Trial #FP13USAGMPUNY1 White Hills, CA

## **BAJA BENEFITS**



Control powdery mildew and botrytis



Maximize vine health and reduce shatter for greater harvest timing flexibility



Reduce wine off-flavoring



Higher quality fruit and healthier vines



Great tank mix rotation option

ALL INFORMATION CONTAINED HEREIN IS PROVIDED "AS-IS", AND WILBUR-ELLIS COMPANY LLC ("WILBUR-ELLIS") HEREBY EXPRESSLY DISCLAIMS ANY AND ALL REPRESENTATIONS AND WARRANTIES WITH RESPECT TO THE INFORMATION CONTAINED HEREIN, WHETHER EXPRESS OR IMPLIED BY LAW OR OTHERWISE, INCLUDING, WITHOUT LIMITATION ANY WARRANTY OF COMPLETENESS OR ACCURACY AND ANY WARRANTY OF FITNESS FOR A PARTICULAR USE OR WARRANTY OF MERCHANTIBILITY. WILBUR-ELLIS SHAL