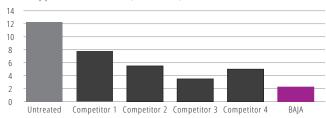

## BAJA CONTROLS BOTRYTIS IN GRAPES

**% Severity** (rotten berries per cluster)

Three Applications - Bloom, Pre-close, Veraison

Trial #FP13USAM3DUNY1
This was a trial plot for demo purposes only

Larry Bettiga, UCCE, Salinas Valley 2013