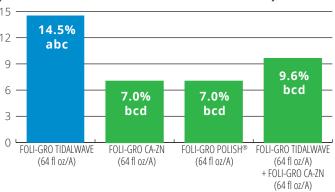

## FOLI-GRO TIDALWAVE INCREASE **NUT MEAT IN ALMONDS AT BLOOM**

## **Nut Meat Yield** (% Increase Over Untreated Check)

PDF216031CA06

Means followed by same letter do not significantly differ.