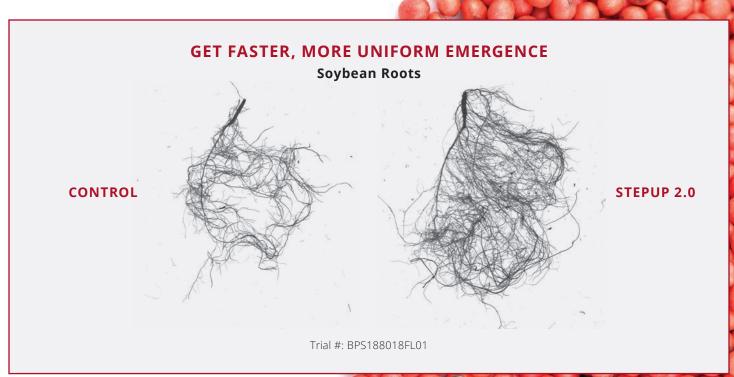

## STEPUP 2.0 BENEFITS

Enhanced seedling growth

Increases metabolism

Stimulates the development of root fiber and root hairs

Induces and expresses natural disease tolerance

SEEING IS BELIEVING · · · · · · · · ·