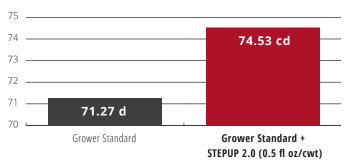

### STEPUP 2.0 IMPROVES YIELD

## Yield (bu/A)

+ STEPUP 2.0 provides 3.26 bu/A advantage over Grower Standard.

PDF238018WI01