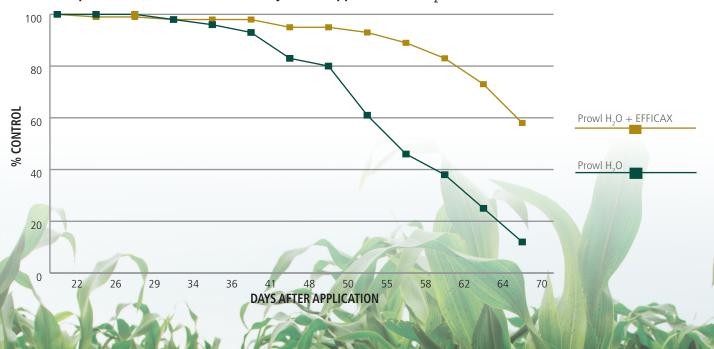

## EFFICAX improves residual herbicide activity of soil-applied Prowl® H,O

In the top line, note how the addition of EFFICAX to Prowl H<sub>2</sub>O holds back germination of common purslane over a longer period of time than Prowl H<sub>2</sub>O alone.

For example: 48 days after spray the herbicide alone has only controlled 83% of the purslane, but Prowl  $H_2O + EFFICAX$  is still controlling 95% of the purslane.

ag.wilburellis.com