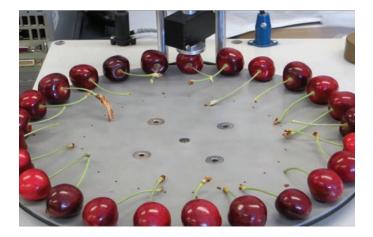

### Fruit Sizing on Chelan Cherry - Zillah, WA

Cherry Size Distribution - Large vs Small

Employ applied at first white (above) and petal fall (below)

FirmTech Machine used for measuring size and firmness