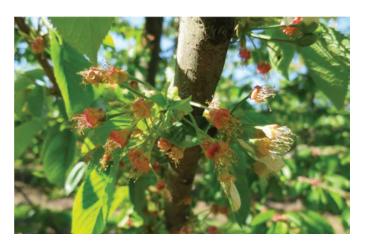

### Fruit Sizing on Chelan Cherry - Zillah, WA

Cherry Size Distribution - Large vs Small

Employ applied at first white (above) and petal fall (below)

FirmTech Machine used for measuring size and firmness