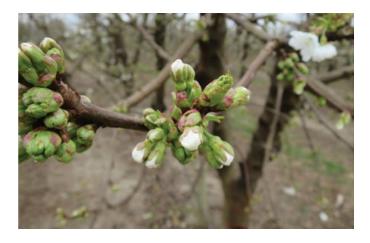

### Fruit Sizing on Chelan Cherry - Zillah, WA

Cherry Size Distribution - Large vs Small

Employ applied at first white (above) and petal fall (below)

FirmTech Machine used for measuring size and firmness