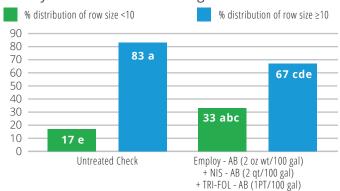

### Fruit Sizing on Chelan Cherry - Zillah, WA

Cherry Size Distribution - Large vs Small

Employ applied at first white (above) and petal fall (below)

FirmTech Machine used for measuring size and firmness

CCR15P005WA405