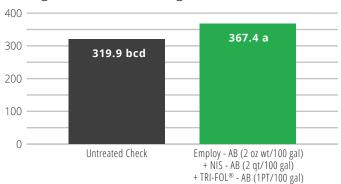

#### **IMPROVED FRUIT FIRMNESS AND FRUIT SIZE WITH EMPLOY**

#### Fruit Firmness on Chelan Cherry - Zillah, WA

Average Fruit Firmness in g/mm3

### Fruit Sizing on Chelan Cherry - Zillah, WA

Cherry Size Distribution - Large vs Small

Employ applied at first white (above) and petal fall (below)

FirmTech Machine used for measuring size and firmness

CCR15P005WA405