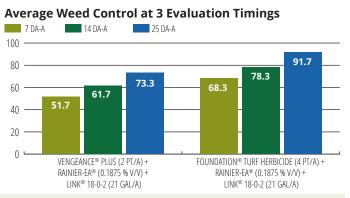

## FOUNDATION CONTROLS SELECT BROADLEAF WEEDS

Across all evaluation timings, FOUNDATION provided statistically better weed control than the VENGEANCE PLUS treatment.