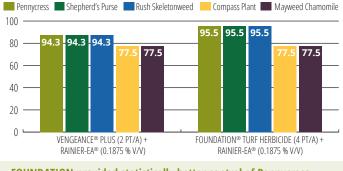

## % Control of 5 Weed Species at 31 DA-A

FOUNDATION provided statistically better control of Pennycress, Shepherd's Purse, and Rush Skeletonweed than VENGEANCE PLUS.